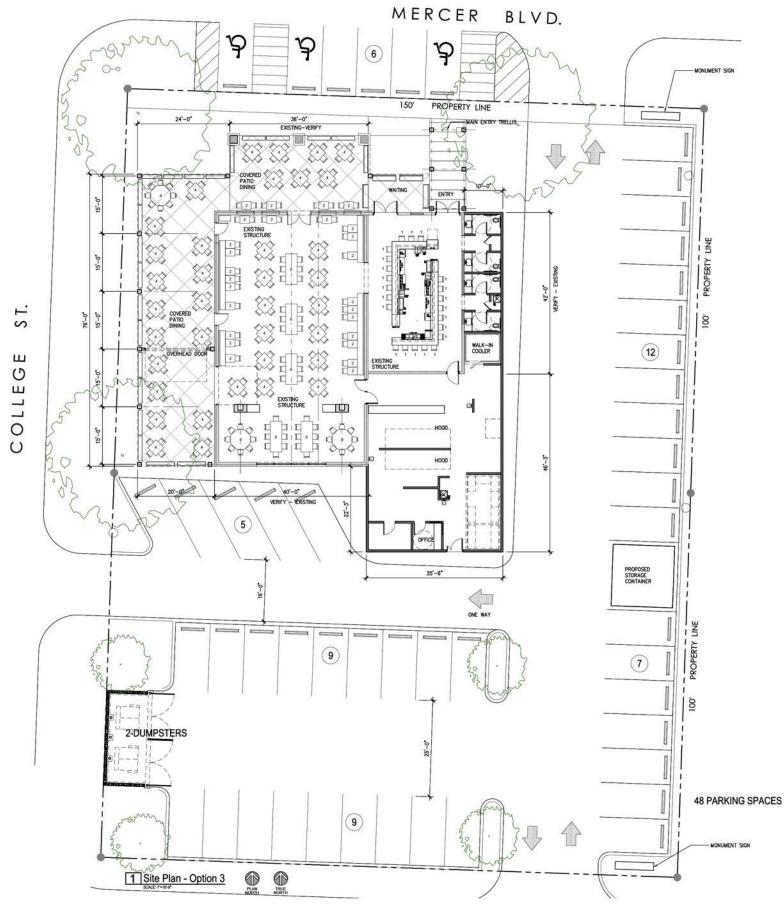

#### **AGENDA**

- 1. Presentation on building remodel and addition for a restaurant and bar on property located at 299 Mercer Street, Dripping Springs, Texas. Silver Garza, Roxie's, LLC
- 2. Planning & Development Report Planning Director Howard Koontz
- 3. Discuss and consider approval of the 2023 Economic Development Committee meeting calendar.
- **4.** City Council Monthly Report

Item 1.

PROPOSED ROXIE'S
DRIPPING SPRINGS, TEXAS -

SITE PLAN

PROPOSED ROXIE'S
DRIPPING SPRINGS, TEXAS -

FLOOR PLAN