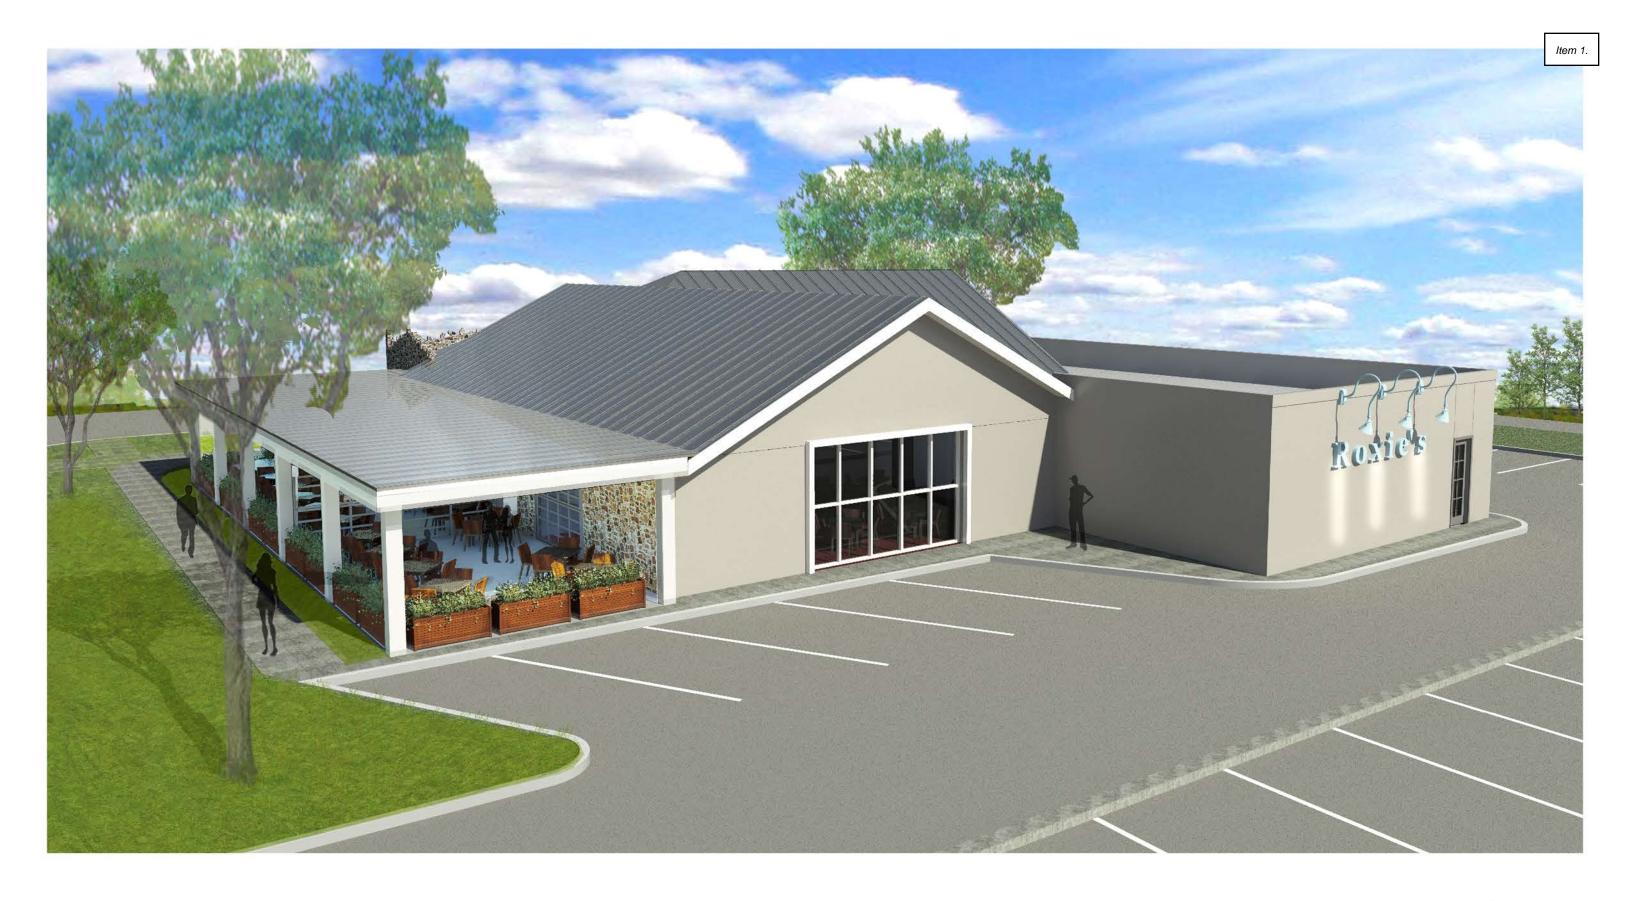

#### **AGENDA**

- 1. Presentation on building remodel and addition for a restaurant and bar on property located at 299 Mercer Street, Dripping Springs, Texas. Silver Garza, Roxie's, LLC
- 2. Planning & Development Report Planning Director Howard Koontz
- 3. Discuss and consider approval of the 2023 Economic Development Committee meeting calendar.
- **4.** City Council Monthly Report