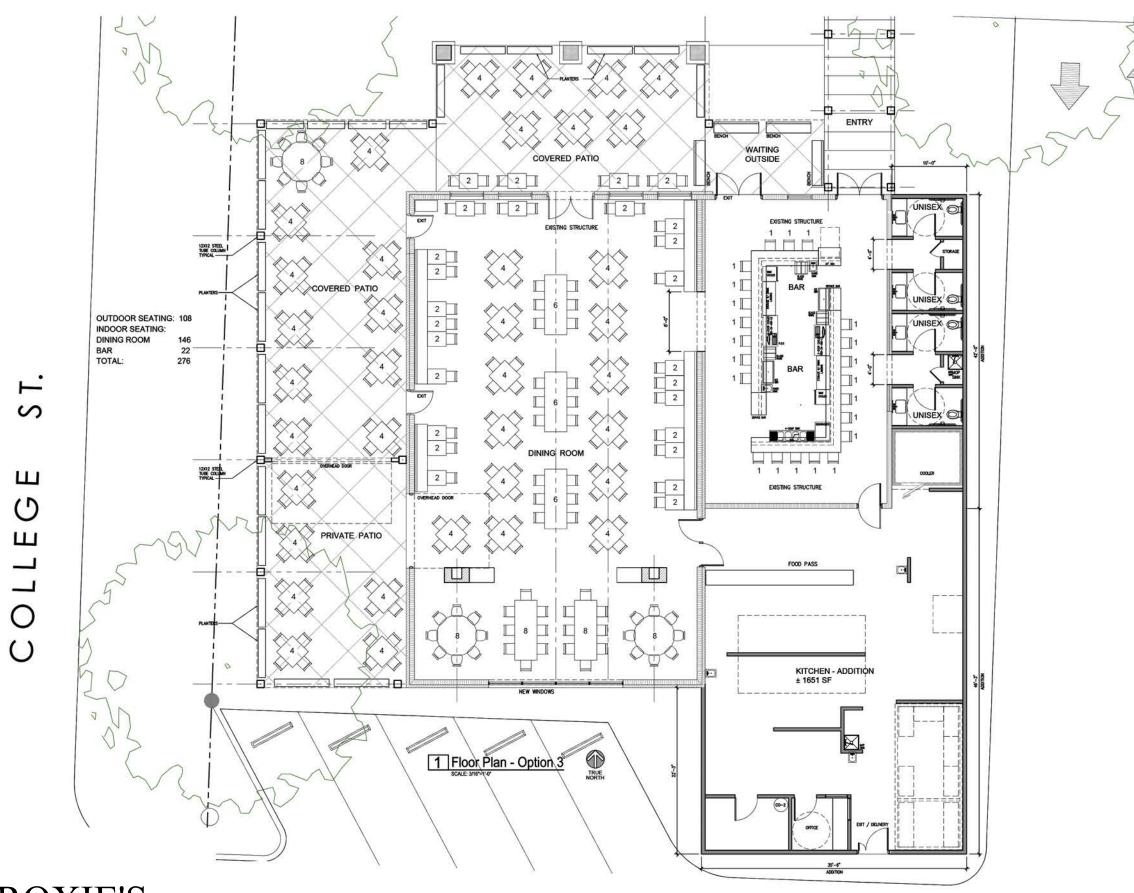

#### **AGENDA**

- 1. Presentation on building remodel and addition for a restaurant and bar on property located at 299 Mercer Street, Dripping Springs, Texas. Silver Garza, Roxie's, LLC
- 2. Planning & Development Report Planning Director Howard Koontz
- 3. Discuss and consider approval of the 2023 Economic Development Committee meeting calendar.
- **4.** City Council Monthly Report

# PROPOSED ROXIE'S DRIPPING SPRINGS, TEXAS

PROPOSED ROXIE'S DRIPPING SPRINGS, TEXAS

FRONT VIEW

PROPOSED ROXIE'S
DRIPPING SPRINGS, TEXAS

RIGHT VIEW

PROPOSED ROXIE'S
DRIPPING SPRINGS, TEXAS

REAR VIEW